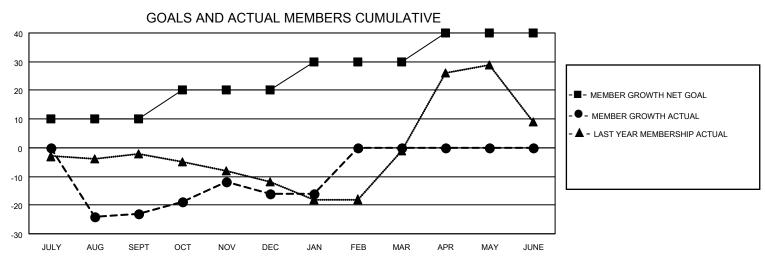

## District 11 C2

| Clubs RESULTS FOR 2021-2022 |   |   |   | Members  RESULTS FOR 2021-2022 |    |    |    |
|-----------------------------|---|---|---|--------------------------------|----|----|----|
|                             |   |   |   |                                |    |    |    |
| JULY/AUG/SEPT               | 0 | 0 | 0 | JULY/AUG/SEPT                  | 10 | 19 | 41 |
| OCT/NOV/DEC                 | 1 | 0 | 0 | OCT/NOV/DEC                    | 10 | 28 | 21 |
| JAN/FEB/MAR                 | 1 | 0 | 0 | JAN/FEB/MAR                    | 10 | 4  | 4  |
| APR/MAY/JUNE                | 0 | 0 | 0 | APR/MAY/JUNE                   | 10 | 0  | 0  |