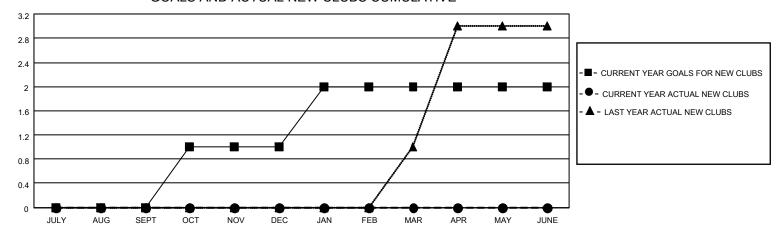

## District 11 C2

| Clubs RESULTS FOR 2021-2022 |   |   |   | Members  RESULTS FOR 2021-2022 |    |    |    |
|-----------------------------|---|---|---|--------------------------------|----|----|----|
|                             |   |   |   |                                |    |    |    |
| JULY/AUG/SEPT               | 0 | 0 | 0 | JULY/AUG/SEPT                  | 10 | 19 | 41 |
| OCT/NOV/DEC                 | 1 | 0 | 0 | OCT/NOV/DEC                    | 10 | 28 | 21 |
| JAN/FEB/MAR                 | 1 | 0 | 0 | JAN/FEB/MAR                    | 10 | 4  | 4  |
| APR/MAY/JUNE                | 0 | 0 | 0 | APR/MAY/JUNE                   | 10 | 0  | 0  |